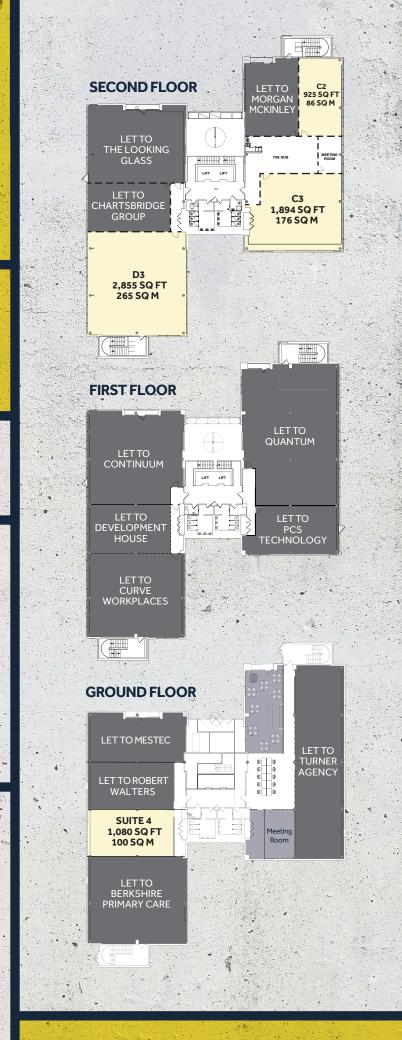

| FLOOR            | SQ FT | SQ M |  |
|------------------|-------|------|--|
| Second – C2      | 925   | - 86 |  |
| Second – C3      | 1,894 | 176  |  |
| Second – D3      | 2,855 | 265  |  |
| Ground – Suite 4 | 1,080 | 100  |  |
| Total            | 6,754 | 627  |  |