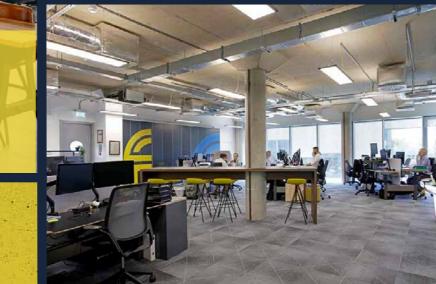

#### **Amazing space** which can be configured to suit start-ups, SMEs and big businesses

The Lightbox is a landmark office building at the Southern Gateway to Bracknell. Part of a fast growing business community in the town, the building sits alongside world class companies including Fujitsu, Waitrose, Hitachi and Panasonic.

VAULTED **FLOOR TO** CEILING CEILING and feature lighting on GLAZING 2nd floor

SERVICE

DESIGN

**EXPOSED KITCHEN**/ **SPACES (1:260)** BREAKOUT AREA on upper floors with table football

| $\overline{\uparrow}$ | RAISED FLOOR               |
|-----------------------|----------------------------|
| :                     | 2 X PASSENGER LIFTS        |
|                       | CONCIERGE                  |
| 0<br>0                | SECURITY                   |
| I∰I                   | 1,000 – 2,855 SQ FT SUITES |
| 24                    | 24 HOUR ACCESS             |
| 漱                     | AIR CONDITIONING           |
| 00                    | BUILDING BIKES AND STORAGE |
| <u>Ц</u><br>::::::    | SHOWER FACILITIES          |
| $\Phi$                | PRIVATE GARDEN             |
|                       | CLEANING                   |
|                       | KITCHEN AREA               |
|                       | MEETING FACILITIES         |
| (((:                  | FREE WI-FI                 |
| P                     | CAR PARKING                |
| :0:                   | LEDLIGHTING                |
| -                     |                            |