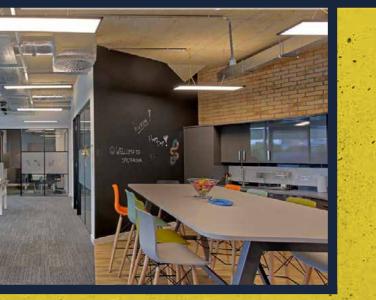

VAULTED **FLOOR TO** CEILING CEILING and feature lighting on GLAZING 2nd floor

SERVICE

DESIGN

**EXPOSED KITCHEN**/ **SPACES (1:260)** BREAKOUT AREA on upper floors with table football

| $\overline{\uparrow}$ | RAISED FLOOR               |
|-----------------------|----------------------------|
| :                     | 2 X PASSENGER LIFTS        |
|                       | CONCIERGE                  |
| 0<br>0                | SECURITY                   |
| I∰I                   | 1,000 – 2,855 SQ FT SUITES |
| 24                    | 24 HOUR ACCESS             |
| 漱                     | AIR CONDITIONING           |
| 00                    | BUILDING BIKES AND STORAGE |
| <u>Ц</u><br>::::::    | SHOWER FACILITIES          |
| $\Phi$                | PRIVATE GARDEN             |
|                       | CLEANING                   |
|                       | KITCHEN AREA               |
|                       | MEETING FACILITIES         |
| (((:                  | FREE WI-FI                 |
| P                     | CAR PARKING                |
| :0:                   | LEDLIGHTING                |
| -                     |                            |