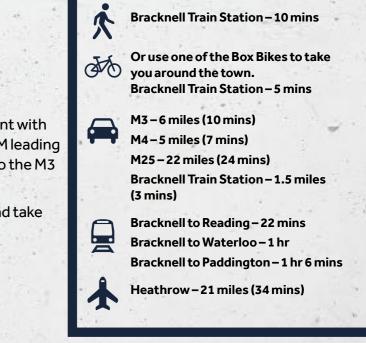

#### POSTCODE: RG12 8FB

Connectivity to the building by road, rail, bike is excellent with quick access to the property from 3 exits off the A329M leading to the M4 (5 miles) and directly onto Mill Lane leading to the M3 (6 miles).

The town centre is a 10 minute walk or use your bike and take the many cycle routes around the town.

MISREPRESENTATION: The Agents for themselves and for the vendors or lessors of this property give notice that; a) all particulars are set out as general outline only for the guidance of intending purchasers or lessees, and do not comprise part of an o er or contract: b) all descriptions, dimensions, references to condition and necessary permissions for use and occupation, and other details aregiven in good faith and are believe to be correct but any intending purchasers or tenants should not rely on them as statements or representations of fact but must satisfy themselves by inspective otherwise as to the correctness of each of them. c) no person in the employment of the Agents has any authority to make any representation of warranty whatsoever in relation to this property June 2023