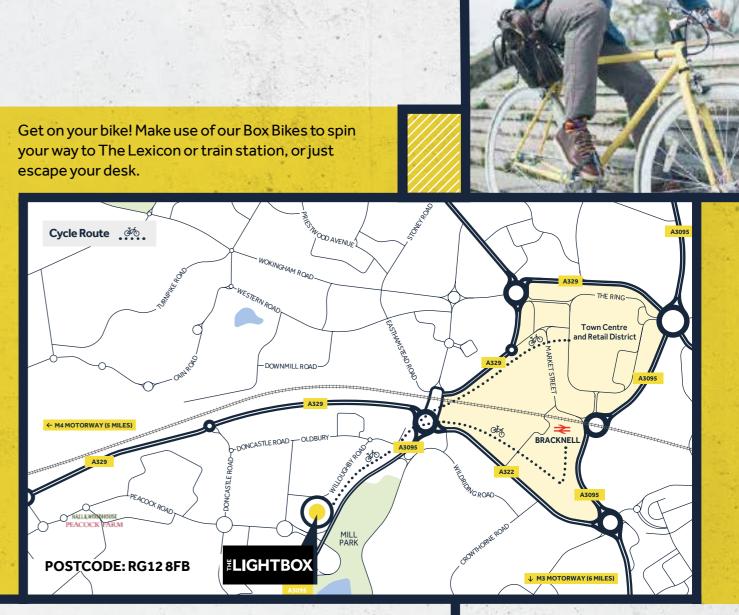

#### POSTCODE: RG12 8FB

Connectivity to the building by road, rail, bike is excellent with quick access to the property from 3 exits off the A329M leading to the M4 (5 miles) and directly onto Mill Lane leading to the M3 (6 miles).

The town centre is a 10 minute walk or use your bike and take the many cycle routes around the town.

MISREPRESENTATION: The Agents for themselves and for the vendors or lessors of this property give notice that; a) all particulars are set out as general outline only for the guidance of intending purchasers or lessees, and do not comprise part of an o er or contract: b) all descriptions, dimensions, references to condition and necessary permissions for use and occupation, and other details aregiven in good faith and are believe to be correct but any intending purchasers or tenants should not rely on them as statements or representations of fact but must satisfy themselves by inspective otherwise as to the correctness of each of them. c) no person in the employment of the Agents has any authority to make any representation of warranty whatsoever in relation to this property June 2023