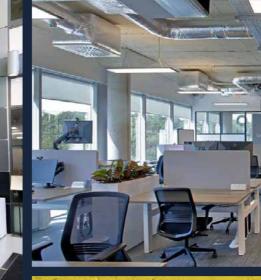

#### **Amazing space** which can be configured to suit start-ups, SMEs and big businesses

The Lightbox is a landmark office building at the Southern Gateway to Bracknell. Part of a fast growing business community in the town, the building sits alongside world class companies including Fujitsu, Waitrose, Hitachi and Panasonic.

The layout of the building offers great opportunity to grow.

 $\mathcal{O}$ 

**STARTUP** 

**NON-PROFIT** 

SERVICE

PROVIDER

 $\otimes$ - $\otimes$ 

REMOTE