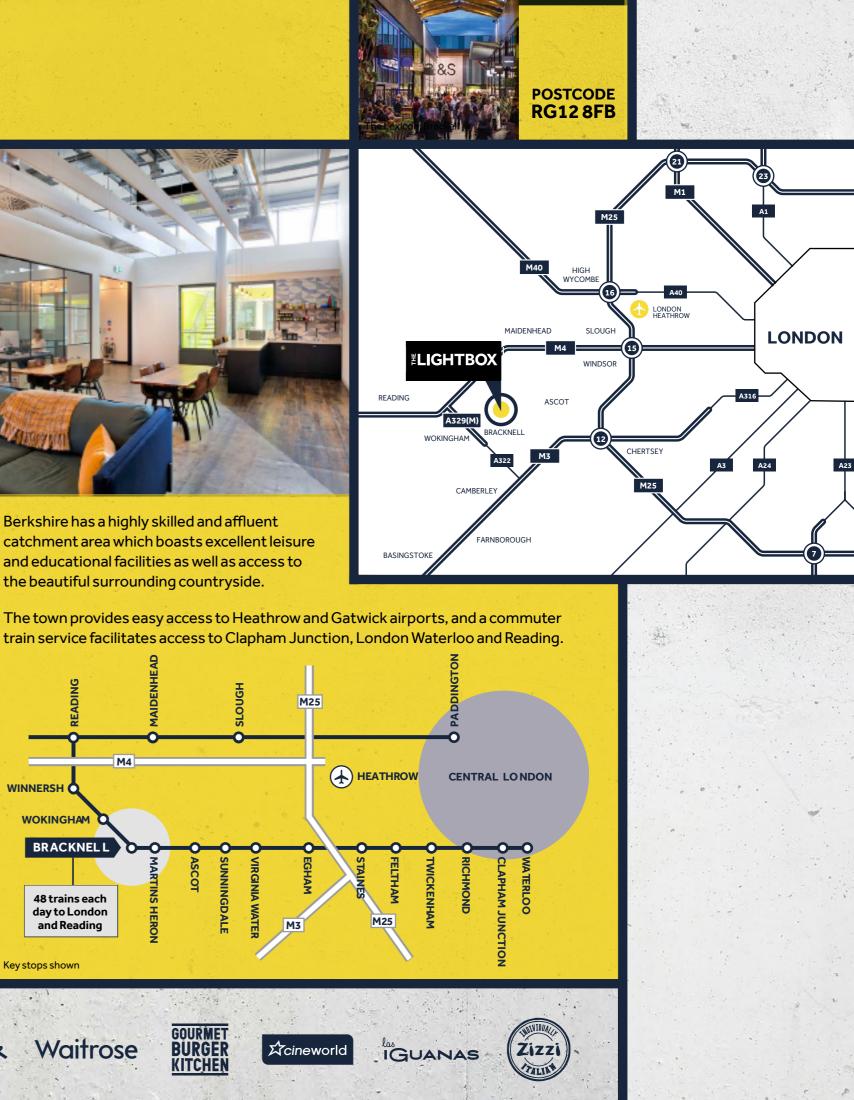

Berkshire has a highly skilled and affluent catchment area which boasts excellent leisure and educational facilities as well as access to the beautiful surrounding countryside.

The Lexicon, Brackell

The Lightbox is a short walk or bike ride from the town centre and the Lexicon retail quarter, featuring two flagship stores; Fenwicks and Marks & Spencer, along with other well-known brands such as Primark, H&M, Cath Kidson and Super Dry.

IGNITING

Eating out is also a great experience, whether at The Real Greek, Wagamama, Gourmet Burger or Bill's to name a few. Experience the new 12-screen cinema, featuring Berkshire's first 4DX film showings.

#### POSTCODE: RG12 8FB

Connectivity to the building by road, rail, bike is excellent with quick access to the property from 3 exits off the A329M leading to the M4 (5 miles) and directly onto Mill Lane leading to the M3 (6 miles).