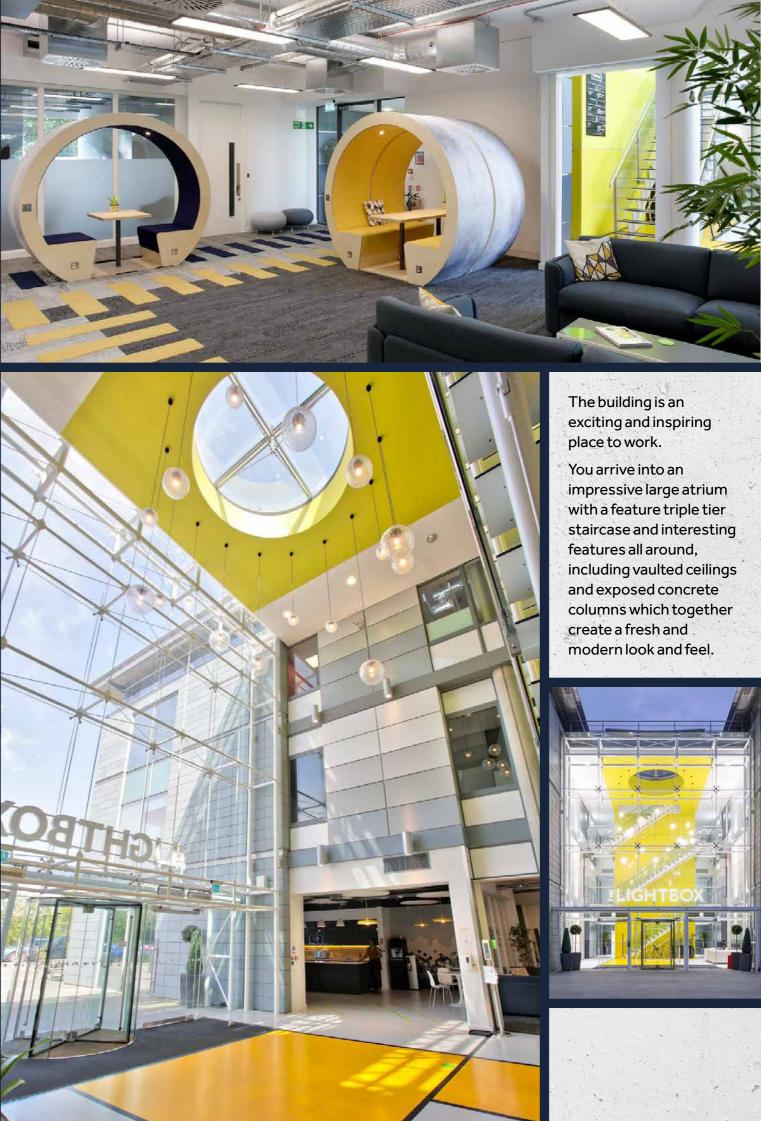

#### **Amazing space** which can be configured to suit start-ups, SMEs and big businesses

The Lightbox is a landmark office building at the Southern Gateway to Bracknell. Part of a fast growing business community in the town, the building sits alongside world class companies including Fujitsu, Waitrose, Hitachi and Panasonic.

VAULTED **FLOOR TO** CEILING CEILING and feature lighting on GLAZING 2nd floor

SERVICE

DESIGN

**EXPOSED KITCHEN**/ **SPACES (1:260)** BREAKOUT AREA on upper floors with table football

| $\overline{\uparrow}$ | RAISED FLOOR               |
|-----------------------|----------------------------|
| :                     | 2 X PASSENGER LIFTS        |
|                       | CONCIERGE                  |
| 0<br>0                | SECURITY                   |
| I∰I                   | 1,000 – 2,855 SQ FT SUITES |
| 24                    | 24 HOUR ACCESS             |
| 漱                     | AIR CONDITIONING           |
| 00                    | BUILDING BIKES AND STORAGE |
| <u>Ц</u><br>::::::    | SHOWER FACILITIES          |
| $\Phi$                | PRIVATE GARDEN             |
|                       | CLEANING                   |
|                       | KITCHEN AREA               |
|                       | MEETING FACILITIES         |
| (((:                  | FREE WI-FI                 |
| P                     | CAR PARKING                |
| :0:                   | LEDLIGHTING                |
| -                     |                            |