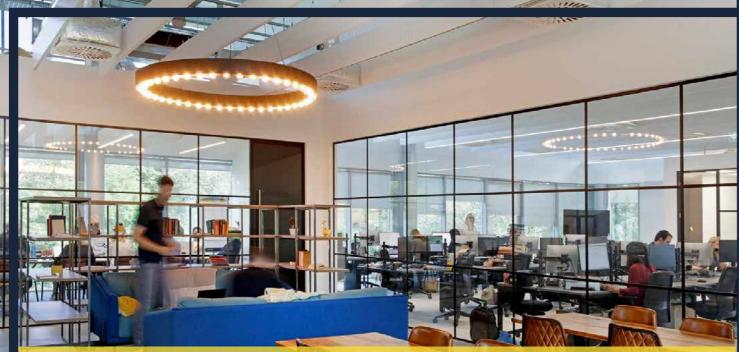

#### **Amazing space** which can be configured to suit start-ups, SMEs and big businesses

The Lightbox is a landmark office building at the Southern Gateway to Bracknell. Part of a fast growing business community in the town, the building sits alongside world class companies including Fujitsu, Waitrose, Hitachi and Panasonic.

VAULTED **FLOOR TO** CEILING CEILING and feature lighting on GLAZING 2nd floor

SERVICE

DESIGN

**EXPOSED KITCHEN**/ **SPACES (1:260)** BREAKOUT AREA on upper floors with table football

| $\overline{\uparrow}$ | RAISED FLOOR               |
|-----------------------|----------------------------|
| :                     | 2 X PASSENGER LIFTS        |
|                       | CONCIERGE                  |
| 0<br>0                | SECURITY                   |
| I∰I                   | 1,000 – 2,855 SQ FT SUITES |
| 24                    | 24 HOUR ACCESS             |
| 漱                     | AIR CONDITIONING           |
| 00                    | BUILDING BIKES AND STORAGE |
| <u>Ц</u><br>::::::    | SHOWER FACILITIES          |
| $\Phi$                | PRIVATE GARDEN             |
|                       | CLEANING                   |
|                       | KITCHEN AREA               |
|                       | MEETING FACILITIES         |
| (((:                  | FREE WI-FI                 |
| P                     | CAR PARKING                |
| :0:                   | LEDLIGHTING                |
| -                     |                            |