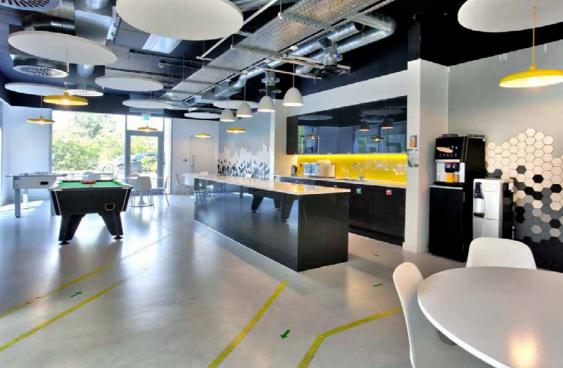

88 SMALL

**BUSINESS** TEAM

"We love it here. The space is open, relaxing, and all the tenants are very friendly. Small touches like the ping pong tournament and Lightbox branded bikes to hire make the space an enjoyable place to be. We would highly recommend to anyone looking for space in Bracknell."

VAULTED **FLOOR TO** CEILING CEILING and feature lighting on GLAZING 2nd floor

SERVICE

DESIGN

**EXPOSED KITCHEN**/ **SPACES (1:260)** BREAKOUT AREA on upper floors with table football

| $\overline{\uparrow}$ | RAISED FLOOR               |
|-----------------------|----------------------------|
| :                     | 2 X PASSENGER LIFTS        |
|                       | CONCIERGE                  |
| 0<br>0                | SECURITY                   |
| I∰I                   | 1,000 – 2,855 SQ FT SUITES |
| 24                    | 24 HOUR ACCESS             |
| 漱                     | AIR CONDITIONING           |
| 00                    | BUILDING BIKES AND STORAGE |
| <u>Ц</u><br>::::::    | SHOWER FACILITIES          |
| $\Phi$                | PRIVATE GARDEN             |
|                       | CLEANING                   |
|                       | KITCHEN AREA               |
|                       | MEETING FACILITIES         |
| (((:                  | FREE WI-FI                 |
| P                     | CAR PARKING                |
| :0:                   | LEDLIGHTING                |
| -                     |                            |