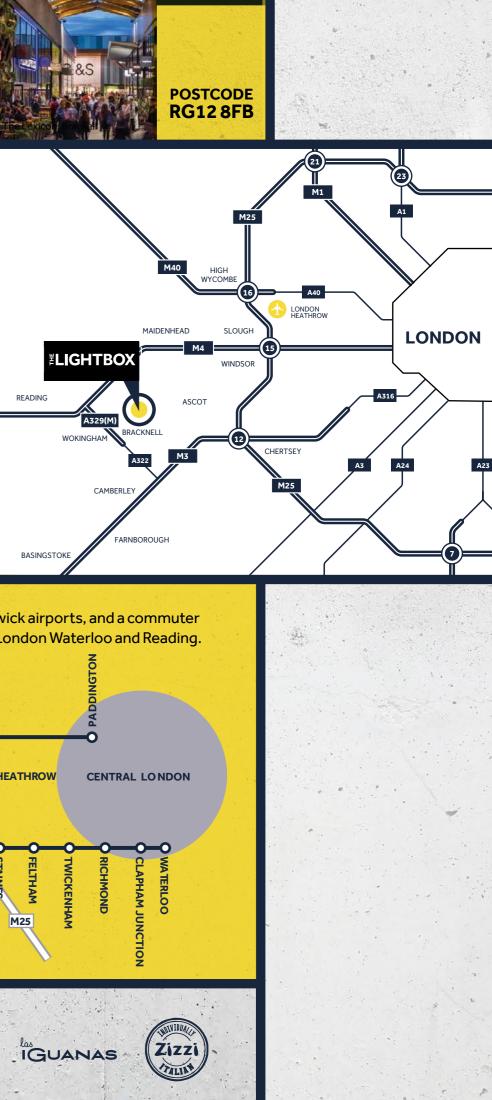

#### POSTCODE: RG12 8FB

Connectivity to the building by road, rail, bike is excellent with quick access to the property from 3 exits off the A329M leading to the M4 (5 miles) and directly onto Mill Lane leading to the M3 (6 miles).

Berkshire has a highly skilled and affluent catchment area which boasts excellent leisure and educational facilities as well as access to the beautiful surrounding countryside.

The Lexicon, Brackell

The Lightbox is a short walk or bike ride from the town centre and the Lexicon retail quarter, featuring two flagship stores; Fenwicks and Marks & Spencer, along with other well-known brands such as Primark, H&M, Cath Kidson and Super Dry.

IGNITING

Eating out is also a great experience, whether at The Real Greek, Wagamama, Gourmet Burger or Bill's to name a few. Experience the new 12-screen cinema, featuring Berkshire's first 4DX film showings.