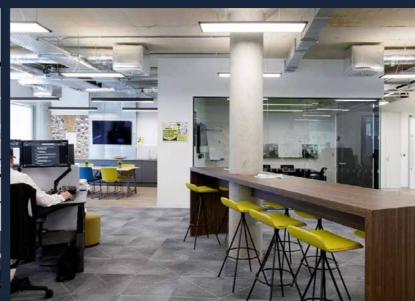

#### **Amazing space** which can be configured to suit start-ups, SMEs and big businesses

The Lightbox is a landmark office building at the Southern Gateway to Bracknell. Part of a fast growing business community in the town, the building sits alongside world class companies including Fujitsu, Waitrose, Hitachi and Panasonic.

VAULTED **FLOOR TO** CEILING CEILING and feature lighting on GLAZING 2nd floor

SERVICE

DESIGN

**EXPOSED KITCHEN**/ **SPACES (1:260)** BREAKOUT AREA on upper floors with table football

| $\overline{\uparrow}$ | RAISED FLOOR               |
|-----------------------|----------------------------|
| :                     | 2 X PASSENGER LIFTS        |
|                       | CONCIERGE                  |
| 0<br>0                | SECURITY                   |
| I∰I                   | 1,000 – 2,855 SQ FT SUITES |
| 24                    | 24 HOUR ACCESS             |
| 漱                     | AIR CONDITIONING           |
| 00                    | BUILDING BIKES AND STORAGE |
| <u>Ц</u><br>::::::    | SHOWER FACILITIES          |
| $\Phi$                | PRIVATE GARDEN             |
|                       | CLEANING                   |
|                       | KITCHEN AREA               |
|                       | MEETING FACILITIES         |
| (((:                  | FREE WI-FI                 |
| P                     | CAR PARKING                |
| :0:                   | LEDLIGHTING                |
| -                     |                            |