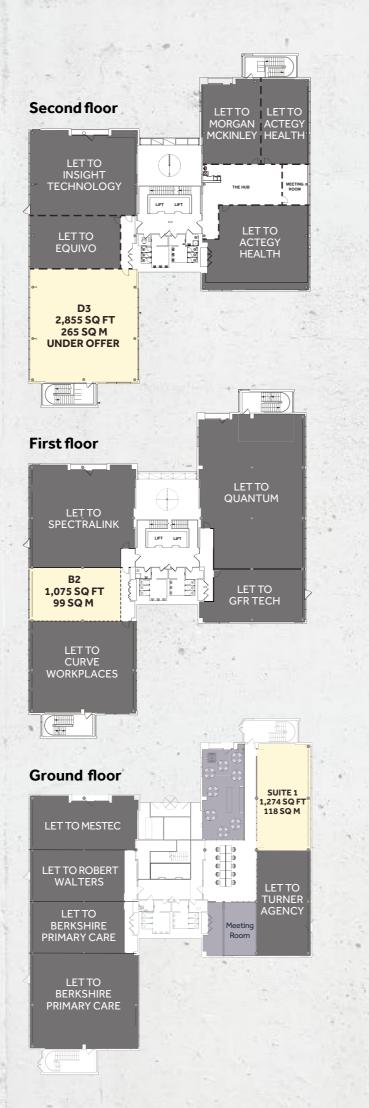

1.10

AVAILABILITY

|                   |       | 15018 |
|-------------------|-------|-------|
| FLOOR             | SQ FT | SQ M  |
| Second – Suite D3 | 2,855 | 265   |
| First – Suite B2  | 1,075 | 99    |
| Ground – Suite 1  | 1,274 | 118   |
| Total             | 5,204 | 482   |
| 14                |       |       |